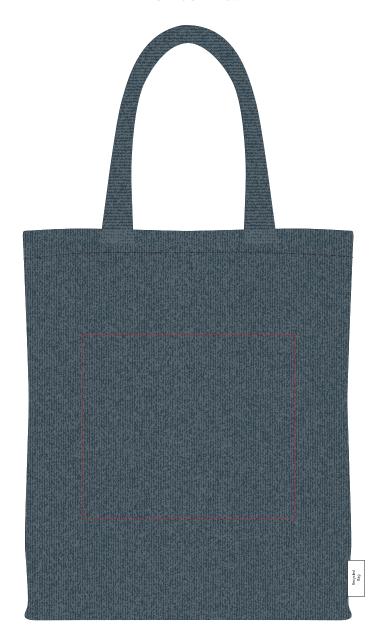

Your Ref: Quantity: Product Code: QB1560 Our Ref: **Product Colour: NAVY BLUE** Version: 1

## PRODUCT INFO: DUE TO THE NATURE OF THE PRODUCT THE PRINT POSITION MAY VARY BY 2 - 3 MM

We stock this item in the following colours

## **PANTONE REFERENCE(S)**

📤 Full Colour Printing

**ARTWORK SCALE 25%** 

Product Image for visualisation - colours may vary

- The dashed line is to demonstrate print area and will not appear on your printed item
  - 1. Your order will not go in to print and production time cannot be confirmed, unless artwork has been approved via the online system.
  - 2. Once printed, artwork cannot be amended, mistakes must be rectified at visual stage.
  - 3. Claims for faulty goods will be honoured, only if the goods are returned to us. We will not issue credits/refunds for items that have been distributed. Please ensure that goods are satisfactory before distribution
  - 4. We are not responsible for delays during transit.

| Max print area: 250mm x 250mm |  |  |  |  |  |  |
|-------------------------------|--|--|--|--|--|--|
|                               |  |  |  |  |  |  |
| <br>                          |  |  |  |  |  |  |
| <br>                          |  |  |  |  |  |  |
| <br>                          |  |  |  |  |  |  |
|                               |  |  |  |  |  |  |
| 1<br>1<br>1                   |  |  |  |  |  |  |
| <br>                          |  |  |  |  |  |  |
|                               |  |  |  |  |  |  |
| <br>                          |  |  |  |  |  |  |
| <br>                          |  |  |  |  |  |  |
| i<br>I<br>I                   |  |  |  |  |  |  |
| <br>                          |  |  |  |  |  |  |
| !<br>!<br>!                   |  |  |  |  |  |  |
| I<br>I<br>I                   |  |  |  |  |  |  |
| <br>                          |  |  |  |  |  |  |
|                               |  |  |  |  |  |  |
| I<br>I<br>I                   |  |  |  |  |  |  |
| <br>                          |  |  |  |  |  |  |
|                               |  |  |  |  |  |  |
| 1<br>1<br>1                   |  |  |  |  |  |  |
| <br>                          |  |  |  |  |  |  |
|                               |  |  |  |  |  |  |
| <br>                          |  |  |  |  |  |  |
| <br>                          |  |  |  |  |  |  |
| <br>                          |  |  |  |  |  |  |
| <br>                          |  |  |  |  |  |  |
| !<br>!<br>!                   |  |  |  |  |  |  |
| !<br>!                        |  |  |  |  |  |  |
|                               |  |  |  |  |  |  |
|                               |  |  |  |  |  |  |
|                               |  |  |  |  |  |  |